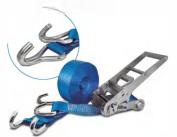

# UNIQ

Cambuckle strap LIGHTWEIGHT Buckle 250 kg / 450 kg

Tensor 800 kg Bandwidths: 25 or 35 mm Lengths: up to 5 m

TWO-PART HEAVY-DUTY ratchet set 4,000 kg

Bandwidth: 50 mm Length: 9 m

HEAVY-DUTY lashing ratchet and strap 4,000 kg

Bandwidth: 50 mm Length: up to 20 m Lashing and ratchet strap: Sold separately

BUCKLE for ratchet set

**Breaking load:** 250 and 900 kg **Useful widths available:** 25 and 35 mm

Cambuckle strap HEAVY LOAD 2,000 kg / 4,000 kg

Bandwidths: 35 or 50 mm Lengths: 6 or 8 m

TWO-PART HEAVY-DUTY ratchet set 5,000 kg

Bandwidth: 50 mm Lengths: 9 or 10 m

TWO-PART HEAVY-DUTY ratchet set 800 kg

Bandwidth: 25 mm Length: 5 m

TWO-PART HEAVY-DUTY ratchet set 10,000 kg

Bandwidth: 75 mm Length: 8 m

TWO-PART HEAVY-DUTY ratchet set 2,000 kg

Bandwidth: 35 mm Length: 6 m

Interior lashing strap FOR TRUCKS 2,000 kg

Bandwidth: 50 mm Length: 4 m

REVERSE HANDLE PULLING SYSTEM "CONFORT" 4,000 kg

Bandwidth: 50 mm Length: 9 m

HEAVY-DUTY ratchet 800 kg / 2,000 kg / 5,000 kg

**Useful widths available:** 25, 35 and 50 mm

CAR TRANSPORT system 4,000 kg Bandwidth: 50 mm Length: 2.5 m

CLOSED HOOK for ratchet strap 800 kg / 2,000 kg / 5,000 kg