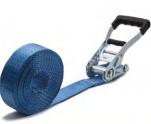

# UNIQ

Cambuckle strap LIGHTWEIGHT Buckle 250 kg / 450 kg

Tensor 800 kg Bandwidths: 25 or 35 mm Lengths: up to 5 m

TWO-PART HEAVY-DUTY ratchet set 4,000 kg

Bandwidth: 50 mm Length: 9 m

HEAVY-DUTY lashing ratchet and strap 4,000 kg

Bandwidth: 50 mm Length: up to 20 m Lashing and ratchet strap: Sold separately

BUCKLE for ratchet set

**Breaking load:** 250 and 900 kg **Useful widths available:** 25 and 35 mm

Cambuckle strap HEAVY LOAD 2,000 kg / 4,000 kg

Bandwidths: 35 or 50 mm Lengths: 6 or 8 m

TWO-PART HEAVY-DUTY ratchet set 5,000 kg

Bandwidth: 50 mm Lengths: 9 or 10 m

TWO-PART HEAVY-DUTY ratchet set 800 kg

Bandwidth: 25 mm Length: 5 m

TWO-PART HEAVY-DUTY ratchet set 10,000 kg

Bandwidth: 75 mm Length: 8 m

TWO-PART HEAVY-DUTY ratchet set 2,000 kg

Bandwidth: 35 mm Length: 6 m

Interior lashing strap FOR TRUCKS 2,000 kg

Bandwidth: 50 mm Length: 4 m

REVERSE HANDLE PULLING SYSTEM "CONFORT" 4,000 kg

Bandwidth: 50 mm Length: 9 m

HEAVY-DUTY ratchet 800 kg / 2,000 kg / 5,000 kg

**Useful widths available:** 25, 35 and 50 mm

CAR TRANSPORT system 4,000 kg Bandwidth: 50 mm Length: 2.5 m

CLOSED HOOK for ratchet strap 800 kg / 2,000 kg / 5,000 kg

**Useful widths available:** 25, 35 and 50 mm

RATCHET STRAP Up to 6,000 kg

Available Bandwidths: 25, 35 and 50 mm Available lengths: 100 m and 1,000 m