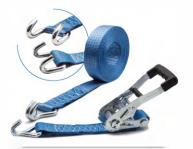

# UNIQ

Cambuckle strap LIGHTWEIGHT Buckle 250 kg / 450 kg

Tensor 800 kg Bandwidths: 25 or 35 mm Lengths: up to 5 m

TWO-PART HEAVY-DUTY ratchet set 4,000 kg

Bandwidth: 50 mm Length: 9 m

HEAVY-DUTY lashing ratchet and strap 4,000 kg

Bandwidth: 50 mm Length: up to 20 m Lashing and ratchet strap: Sold separately

BUCKLE for ratchet set

**Breaking load:** 250 and 900 kg **Useful widths available:** 25 and 35 mm

Cambuckle strap HEAVY LOAD 2,000 kg / 4,000 kg

Bandwidths: 35 or 50 mm Lengths: 6 or 8 m

TWO-PART HEAVY-DUTY ratchet set 5,000 kg

Bandwidth: 50 mm Lengths: 9 or 10 m

TWO-PART HEAVY-DUTY ratchet set 800 kg

Bandwidth: 25 mm Length: 5 m

TWO-PART HEAVY-DUTY ratchet set 10,000 kg

Bandwidth: 75 mm Length: 8 m

TWO-PART HEAVY-DUTY ratchet set 2,000 kg

Bandwidth: 35 mm Length: 6 m

Interior lashing strap FOR TRUCKS 2,000 kg

Bandwidth: 50 mm Length: 4 m

REVERSE HANDLE PULLING SYSTEM "CONFORT" 4,000 kg

Bandwidth: 50 mm Length: 9 m

HEAVY-DUTY ratchet 800 kg / 2,000 kg / 5,000 kg

**Useful widths available:** 25, 35 and 50 mm

CAR TRANSPORT system 4,000 kg Bandwidth: 50 mm Length: 2.5 m

CLOSED HOOK for ratchet strap 800 kg / 2,000 kg / 5,000 kg

**Useful widths available:** 25, 35 and 50 mm

RATCHET STRAP Up to 6,000 kg

Available Bandwidths: 25, 35 and 50 mm Available lengths: 100 m and 1,000 m