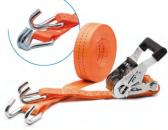

# UNIQ

Cambuckle strap LIGHTWEIGHT Buckle 250 kg / 450 kg

Tensor 800 kg Bandwidths: 25 or 35 mm Lengths: up to 5 m

TWO-PART HEAVY-DUTY ratchet set 4,000 kg

Bandwidth: 50 mm Length: 9 m

HEAVY-DUTY lashing ratchet and strap 4,000 kg

Bandwidth: 50 mm Length: up to 20 m Lashing and ratchet strap: Sold separately

BUCKLE for ratchet set

**Breaking load:** 250 and 900 kg **Useful widths available:** 25 and 35 mm

Cambuckle strap HEAVY LOAD 2,000 kg / 4,000 kg

Bandwidths: 35 or 50 mm Lengths: 6 or 8 m

TWO-PART HEAVY-DUTY ratchet set 5,000 kg

Bandwidth: 50 mm Lengths: 9 or 10 m

TWO-PART HEAVY-DUTY ratchet set 800 kg

Bandwidth: 25 mm Length: 5 m

TWO-PART HEAVY-DUTY ratchet set 10,000 kg

Bandwidth: 75 mm Length: 8 m

TWO-PART HEAVY-DUTY ratchet set 2,000 kg

Bandwidth: 35 mm Length: 6 m

Interior lashing strap FOR TRUCKS 2,000 kg

Bandwidth: 50 mm Length: 4 m

REVERSE HANDLE PULLING SYSTEM "CONFORT" 4,000 kg

Bandwidth: 50 mm Length: 9 m

HEAVY-DUTY ratchet 800 kg / 2,000 kg / 5,000 kg

**Useful widths available:** 25, 35 and 50 mm

CAR TRANSPORT system 4,000 kg Bandwidth: 50 mm Length: 2.5 m

CLOSED HOOK for ratchet strap 800 kg / 2,000 kg / 5,000 kg