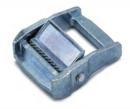

Bandwidth: 50 mm Length: up to 20 m Lashing and ratchet strap: Sold separately

BUCKLE for ratchet set

**Breaking load:** 250 and 900 kg **Useful widths available:** 25 and 35 mm

Cambuckle strap HEAVY LOAD 2,000 kg / 4,000 kg