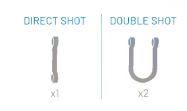

## ROUND SLING WITH LOOPS

Available loads: from 1,000 kg to 10,000 kg

**Lengths:** from 1 m to 10 m

Bandwidths: from 45 mm to 110 mm

Standard: EN 1492-2

STRANGLED

ANGLE FROM 0° TO 45°

x1,4