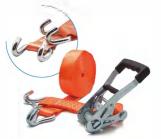

# UNIQ

Cambuckle strap LIGHTWEIGHT Buckle 250 kg / 450 kg

Tensor 800 kg Bandwidths: 25 or 35 mm Lengths: up to 5 m

TWO-PART HEAVY-DUTY ratchet set 4,000 kg

Bandwidth: 50 mm Length: 9 m

HEAVY-DUTY lashing ratchet and strap 4,000 kg

Bandwidth: 50 mm Length: up to 20 m Lashing and ratchet strap: Sold separately

BUCKLE for ratchet set

**Breaking load:** 250 and 900 kg **Useful widths available:** 25 and 35 mm

Cambuckle strap HEAVY LOAD 2,000 kg / 4,000 kg

Bandwidths: 35 or 50 mm Lengths: 6 or 8 m

TWO-PART HEAVY-DUTY ratchet set 5,000 kg

Bandwidth: 50 mm Lengths: 9 or 10 m

TWO-PART HEAVY-DUTY ratchet set 800 kg

Bandwidth: 25 mm Length: 5 m

TWO-PART HEAVY-DUTY ratchet set 10,000 kg

Bandwidth: 75 mm Length: 8 m

TWO-PART HEAVY-DUTY ratchet set 2,000 kg

Bandwidth: 35 mm Length: 6 m

Interior lashing strap FOR TRUCKS 2,000 kg

Bandwidth: 50 mm Length: 4 m

REVERSE HANDLE PULLING SYSTEM "CONFORT" 4,000 kg

Bandwidth: 50 mm Length: 9 m

HEAVY-DUTY ratchet 800 kg / 2,000 kg / 5,000 kg

**Useful widths available:** 25, 35 and 50 mm

CAR TRANSPORT system 4,000 kg Bandwidth: 50 mm Length: 2.5 m

CLOSED HOOK for ratchet strap 800 kg / 2,000 kg / 5,000 kg