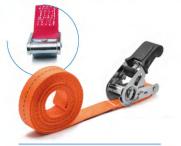

**Useful widths available:** 25, 35 and 50 mm

RATCHET STRAP Up to 6,000 kg

Available Bandwidths: 25, 35 and 50 mm Available lengths: 100 m and 1,000 m