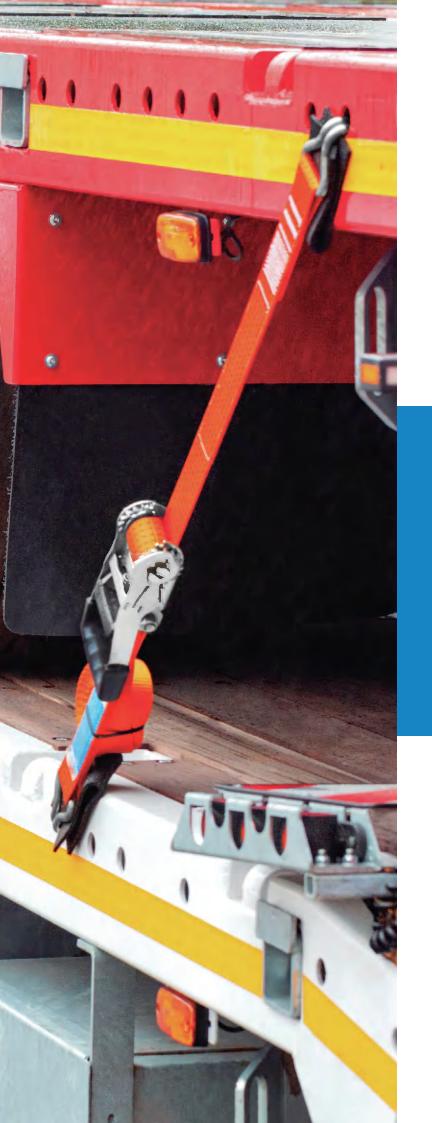

# LASHING SYSTEMS

# UNIQ

Cambuckle strap LIGHTWEIGHT Buckle 250 kg / 450 kg

Tensor 800 kg Bandwidths: 25 or 35 mm Lengths: up to 5 m

TWO-PART HEAVY-DUTY ratchet set 4,000 kg

Bandwidth: 50 mm Length: 9 m

HEAVY-DUTY lashing ratchet and strap 4,000 kg

Bandwidth: 50 mm Length: up to 20 m Lashing and ratchet strap: Sold separately

BUCKLE for ratchet set

**Breaking load:** 250 and 900 kg **Useful widths available:** 25 and 35 mm

Cambuckle strap HEAVY LOAD 2,000 kg / 4,000 kg

Bandwidths: 35 or 50 mm Lengths: 6 or 8 m

TWO-PART HEAVY-DUTY ratchet set 5,000 kg

Bandwidth: 50 mm Lengths: 9 or 10 m

TWO-PART HEAVY-DUTY ratchet set 800 kg

Bandwidth: 25 mm Length: 5 m

TWO-PART HEAVY-DUTY ratchet set 10,000 kg

Bandwidth: 75 mm Length: 8 m

TWO-PART HEAVY-DUTY ratchet set 2,000 kg

Bandwidth: 35 mm Length: 6 m

Interior lashing strap FOR TRUCKS 2,000 kg

Bandwidth: 50 mm Length: 4 m

REVERSE HANDLE PULLING SYSTEM "CONFORT" 4,000 kg

Bandwidth: 50 mm Length: 9 m

HEAVY-DUTY ratchet 800 kg / 2,000 kg / 5,000 kg

**Useful widths available:** 25, 35 and 50 mm

CAR TRANSPORT system 4,000 kg Bandwidth: 50 mm Length: 2.5 m

CLOSED HOOK for ratchet strap 800 kg / 2,000 kg / 5,000 kg

**Useful widths available:** 25, 35 and 50 mm

RATCHET STRAP Up to 6,000 kg

Available Bandwidths: 25, 35 and 50 mm Available lengths: 100 m and 1,000 m

### OPEN HOOK for ratchet strap 2,000 kg / 5,000 kg

**Useful widths available:** 35 and 50 mm