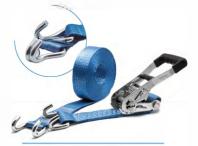

# UNIQ

Cambuckle strap LIGHTWEIGHT Buckle 250 kg / 450 kg

Tensor 800 kg Bandwidths: 25 or 35 mm Lengths: up to 5 m

TWO-PART HEAVY-DUTY ratchet set 4,000 kg

Bandwidth: 50 mm Length: 9 m

HEAVY-DUTY lashing ratchet and strap 4,000 kg

Bandwidth: 50 mm Length: up to 20 m Lashing and ratchet strap: Sold separately

BUCKLE for ratchet set

**Breaking load:** 250 and 900 kg **Useful widths available:** 25 and 35 mm

Cambuckle strap HEAVY LOAD 2,000 kg / 4,000 kg

Bandwidths: 35 or 50 mm Lengths: 6 or 8 m

TWO-PART HEAVY-DUTY ratchet set 5,000 kg

Bandwidth: 50 mm Lengths: 9 or 10 m

TWO-PART HEAVY-DUTY ratchet set 800 kg

Bandwidth: 25 mm Length: 5 m

TWO-PART HEAVY-DUTY ratchet set 10,000 kg

Bandwidth: 75 mm Length: 8 m

TWO-PART HEAVY-DUTY ratchet set 2,000 kg

Bandwidth: 35 mm Length: 6 m

Interior lashing strap FOR TRUCKS 2,000 kg

Bandwidth: 50 mm Length: 4 m

REVERSE HANDLE PULLING SYSTEM "CONFORT" 4,000 kg

Bandwidth: 50 mm Length: 9 m

HEAVY-DUTY ratchet 800 kg / 2,000 kg / 5,000 kg

**Useful widths available:** 25, 35 and 50 mm

CAR TRANSPORT system 4,000 kg Bandwidth: 50 mm Length: 2.5 m

CLOSED HOOK for ratchet strap 800 kg / 2,000 kg / 5,000 kg

**Useful widths available:** 25, 35 and 50 mm

RATCHET STRAP Up to 6,000 kg

Available Bandwidths: 25, 35 and 50 mm Available lengths: 100 m and 1,000 m