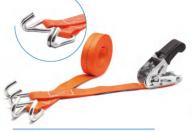

# UNIQ

Cambuckle strap LIGHTWEIGHT Buckle 250 kg / 450 kg

Tensor 800 kg Bandwidths: 25 or 35 mm Lengths: up to 5 m

TWO-PART HEAVY-DUTY ratchet set 4,000 kg

Bandwidth: 50 mm Length: 9 m

HEAVY-DUTY lashing ratchet and strap 4,000 kg

Bandwidth: 50 mm Length: up to 20 m Lashing and ratchet strap: Sold separately

BUCKLE for ratchet set

**Breaking load:** 250 and 900 kg **Useful widths available:** 25 and 35 mm

Cambuckle strap HEAVY LOAD 2,000 kg / 4,000 kg

Bandwidths: 35 or 50 mm Lengths: 6 or 8 m

TWO-PART HEAVY-DUTY ratchet set 5,000 kg

Bandwidth: 50 mm Lengths: 9 or 10 m

TWO-PART HEAVY-DUTY ratchet set 800 kg

Bandwidth: 25 mm Length: 5 m

TWO-PART HEAVY-DUTY ratchet set 10,000 kg

Bandwidth: 75 mm Length: 8 m

TWO-PART HEAVY-DUTY ratchet set 2,000 kg

Bandwidth: 35 mm Length: 6 m

Interior lashing strap FOR TRUCKS 2,000 kg

Bandwidth: 50 mm Length: 4 m

REVERSE HANDLE PULLING SYSTEM "CONFORT" 4,000 kg

Bandwidth: 50 mm Length: 9 m

HEAVY-DUTY ratchet 800 kg / 2,000 kg / 5,000 kg

**Useful widths available:** 25, 35 and 50 mm

CAR TRANSPORT system 4,000 kg Bandwidth: 50 mm Length: 2.5 m

CLOSED HOOK for ratchet strap 800 kg / 2,000 kg / 5,000 kg