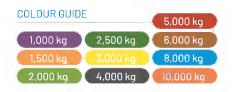

## **FLAT SLING**

Available loads: from 1,000 kg to 10,000 kg

Lengths: from 1 m to 12 m

Bandwidths: from 30 mm to 300 mm

Standard: EN 1492-1

### **ROUND SLING**

Available loads: from 1,000 kg to 10,000 kg

**Lengths:** from 2 m to 10 m

Bandwidths: from 45 mm to 110 mm

Standard: EN 1492-2

## ROUND SLING WITH LOOPS

Available loads: from 1,000 kg to 10,000 kg

**Lengths:** from 1 m to 10 m

Bandwidths: from 45 mm to 110 mm

Standard: EN 1492-2

STRANGLED

ANGLE FROM 0° TO 45°

x1,4