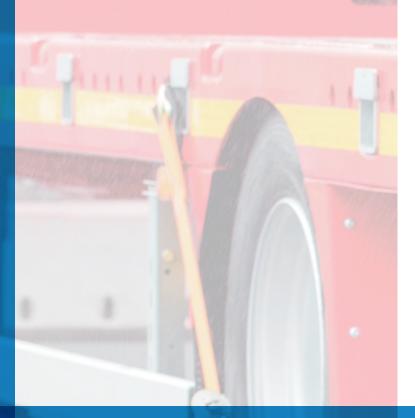

Bandwidth: 75 mm Length: 8 m

TWO-PART HEAVY-DUTY ratchet set 2,000 kg

Bandwidth: 35 mm Length: 6 m

Interior lashing strap FOR TRUCKS 2,000 kg

Bandwidth: 50 mm Length: 4 m

REVERSE HANDLE PULLING SYSTEM "CONFORT" 4,000 kg