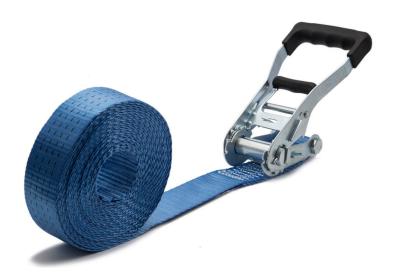

## Cambuckle strap

The heavy load lashing ratchet consists of a tensioning device with a 50 mm wide band. This item is essential to immobilize light loads of any type of freight that is transported by land, air or sea. In addition, its correct application avoids possible damage due to bumps, friction and movement or tipping during the transport of the load.

**MATERIAL:** Band: 100 % polyester

Buckle: Zinc plated steel

FINISH: Blue color

| Denomination | Part Number | Type of mooring | Load C.M.U<br>(kg) | Useful length<br>L (m) | Band width (mm) | Qty/Blister | Outer Box<br>Quantity |
|--------------|-------------|-----------------|--------------------|------------------------|-----------------|-------------|-----------------------|
| TCP 4000     | 09531645    | Lashing         | 4 000              | 8                      | 50              | 1           | 10                    |