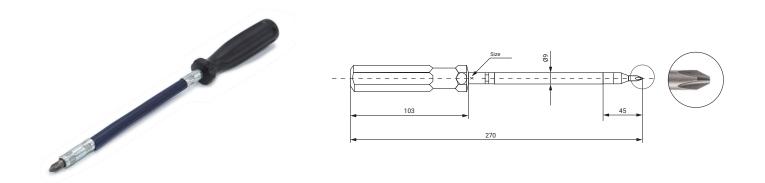

Screwdriver with flexible shank and cross end for tightening the screw of the clamps even if the screwdriver is not completely aligned with the screw. Its handle is ergonomic and made of a suitable material for a perfect grip, so it does not slip during use.

| MATERIAL: | Handle: Polypropylene (PP)          |  |  |
|-----------|-------------------------------------|--|--|
|           | Hexagon: Steel 50BV30               |  |  |
|           | Flexible part: Spring steel         |  |  |
|           | + PVC protector                     |  |  |
|           | Fasteners: 1006AK Steel             |  |  |
| FINISH:   | Handle: Black color                 |  |  |
|           | Flexible part protector: Blue color |  |  |
|           | Metallic parts: Zinc plated         |  |  |