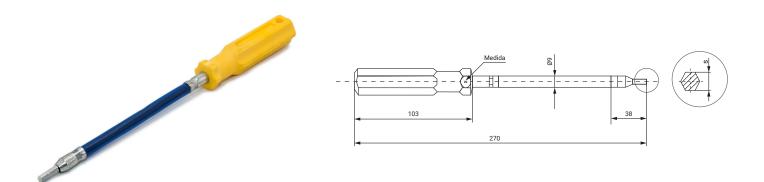

## **Hex-end flexidriver**

Screwdriver with flexible shank and hexagon socket for tightening the screw of the clamps even if the screwdriver is not completely aligned with the screw. Its handle is ergonomic and made of a suitable material for a perfect grip, so it does not slip during use.

MATERIAL: Handle: Polypropylene (PP)

Hexagon: Steel 50BV30 Flexible part: Spring steel

+ PVC protector

Fasteners: 1006AK Steel

FINISH: Handle: Yellow color

Flexible part protector: Blue color

Metallic parts: Zinc plated