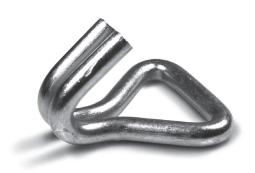

## **Closed hook for ratchet strap**

The closed hook is made of steel and has been designed to be used together with a polyester band as a grip system.

MATERIAL: Steel Zinc-plated FINISH: STANDARD: EN12195-2