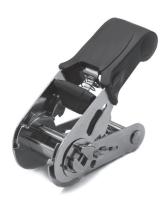

## **Heavy-duty ratchet - 800**

The heavy-duty ratchet set is a metal accessory designed with articulated mechanisms suitable for tensioning fastening bands. It is an essential accessory for the functionality of lashing systems for heavy loads. In addition, its correct application avoids possible damage due to bumps, friction and movement or tipping during the transport of the load.

**MATERIAL:** Metal part made of

alloy steel

Ergonomic PVC part

FINISH: Zinc plated metal part

Black ergonomic part

| Denomination | Part Number | Resistance LC<br>(Lashing load) | <b>Useful width</b><br>mm | Box Quantity | Outer Box Quantity |
|--------------|-------------|---------------------------------|---------------------------|--------------|--------------------|
| AT800        | 09531913    | 800 daN                         | 25                        | 1            | 16                 |