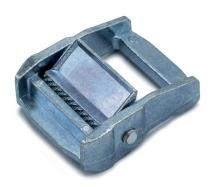

## **Buckle for ratchet set - 250**

The buckle is a metal accessory with a square structure that has an articulated grooved pin to hold the band at the desired point. It is an essential accessory for the functionality of fastening systems for light loads. In addition, its correct application avoids possible damage due to bumps, friction and movement or tipping during the transport of the load.

**MATERIAL:** Steel FINISH: Zinc-plated

| Denomination | Part Number | Breaking load | <b>Useful width</b><br>mm | Box Quantity | Outer Box Quantity |
|--------------|-------------|---------------|---------------------------|--------------|--------------------|
| H250         | 09531446    | 500           | 25                        | 5            | 80                 |