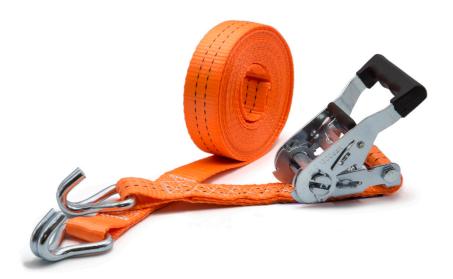

## Two part heavy duty ratchet set

This ratchet set consists of a tensioning device with a sewn band with a closed hook end and another band section with a closed hook end.

This item is essential to immobilize any type of freight that is transported by land, air or sea. In addition, its correct application avoids possible damage due to bumps, friction and movement or tipping during the transport of the load. EN 12195/2.

**MATERIAL:** Band: 100 % polyester

Ratchet: Steel and PVC

Hooks: Steel

FINISH: Ratchet and hooks: Zinc plated

**COLOR:** Band: Orange

Ratchet (ergonomic part): Black

|  | Denomination | Part Number | Load C.M.U (kg) |       | Band lenght | Band width |              | Outer Box |
|--|--------------|-------------|-----------------|-------|-------------|------------|--------------|-----------|
|  |              |             |                 | -     | (m)         | (mm)       | Box Quantity | Quantity  |
|  | TCPGC200035  | 09531569    | 2.000           | 1.000 | 6 (0,3+5,7) | 35         | 1            | 25        |