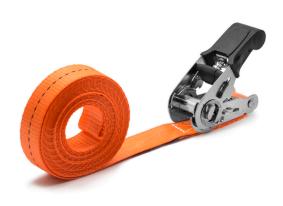

The lightweight ratchet set consists of a tensioning device with a 25 mm wide band. This item is essential to immobilize light loads of any type of freight that is transported by land, air or sea. In addition, its correct application avoids possible damage due to bumps, friction and movement or tipping during the transport of the load.

**MATERIAL:** Band: 100 % polyester

Ratchet: Zinc plated steel

FINISH: Orange color

| Denomination | Part Number | Type of mooring | Load C.M.U<br>(kg) | Useful length<br>L (m) | Band width<br>(mm) | Qty/Blister | Outer Box<br>Quantity |
|--------------|-------------|-----------------|--------------------|------------------------|--------------------|-------------|-----------------------|
| TCL800       | 09531622    | Ratchet         | 800                | 5                      | 25                 | 1           | 20                    |