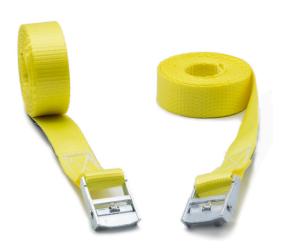

## Cambuckle strap 250

The lightweight ratchet set consists of a tensioning device with a 25 mm wide band. This item is essential to immobilize light loads of any type of freight that is transported by land, air or sea. In addition, its correct application avoids possible damage due to bumps, friction and movement or tipping during the transport of the load.

**MATERIAL:** Band: 100 % polyester

Buckle: Zinc plated steel

FINISH: Yellow color

| Denomination | Part Number | Type of mooring | Load C.M.U<br>(kg) | Useful length<br>L(m) | Band width (mm) | Qty/Blister | Outer Box<br>Quantity |
|--------------|-------------|-----------------|--------------------|-----------------------|-----------------|-------------|-----------------------|
| TCL250       | 09531606    | Buckle          | 250                | 3                     | 25              | 2           | 42                    |