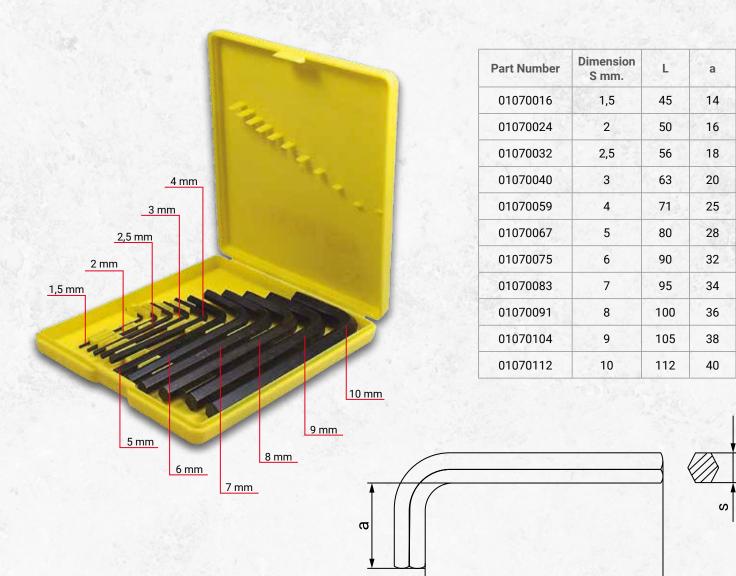

# Don't go out without your keys

COL4

MIKALOR

DIN 911 Hex-Key Allen Set
Blued.
Chromium vanadium 58CrV4 steel.

**PART NUMBER 03040060** 

### 11 Dimensions included

www.mikalor.com

## **DIN 911 Hex-Key Allen Set**

#### **11 dimensions included**