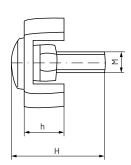

TIPS: Wire rope clips must be retightened after the wire has been pulled the first time.

| Size<br>Ø mm | Denomination | Part<br>Number | L   | В    | Н    | h   | М  | Box<br>Quantity | Outer Box<br>Quantity |
|--------------|--------------|----------------|-----|------|------|-----|----|-----------------|-----------------------|
| 2            | SPS202       | 09520255       | 15  | 12,6 | 13,6 | 5   | M4 | 100             | 2000                  |
| 3            | SPS203       | 09520263       | 17  | 14   | 13,6 | 6,7 | M4 | 100             | 2000                  |
| 4            | SPS204       | 09520271       | 20  | 17   | 17   | 7   | M5 | 100             | 1800                  |
| 5            | SPS205       | 09520280       | 25  | 21   | 23   | 8,5 | M6 | 100             | 1000                  |
| 6            | SPS206       | 09520298       | 30  | 25   | 23   | 10  | M6 | 50              | 800                   |
| 50           | SCG107       | 0952018-3      | M20 | 65   | 152  | 121 | 67 | 5               | 5                     |