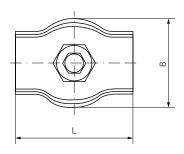

TIPS: Wire rope clips must be retightened after the wire has been pulled the first time.

| Size<br>Ø mm | Denomination | Part<br>Number | L   | В    | Н    | h   | М  | Box<br>Quantity | Outer Box<br>Quantity |
|--------------|--------------|----------------|-----|------|------|-----|----|-----------------|-----------------------|
| 2            | SPS202       | 09520255       | 15  | 12,6 | 13,6 | 5   | M4 | 100             | 2000                  |
| 3            | SPS203       | 09520263       | 17  | 14   | 13,6 | 6,7 | M4 | 100             | 2000                  |
| 4            | SPS204       | 09520271       | 20  | 17   | 17   | 7   | M5 | 100             | 1800                  |
| 5            | SPS205       | 09520280       | 25  | 21   | 23   | 8,5 | M6 | 100             | 1000                  |
| 6            | SPS206       | 09520298       | 30  | 25   | 23   | 10  | M6 | 50              | 800                   |
| 50           | SCG107       | 0952018-3      | M20 | 65   | 152  | 121 | 67 | 5               | 5                     |