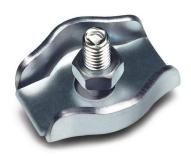

## Simplex wire rope clips

Steel c15

Zinc plated

**MATERIAL:** 

**FINISH:** 

The simplex wire rope clips is made for a fast, safe and efficient assembly, mainly thanks to its plate that is tightened with a nut, clamping the wire to the structure. It is especially used when working with aesthetic assemblies where the joints need to go unnoticed.