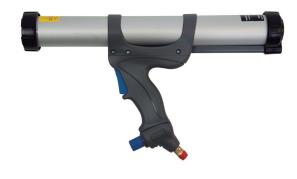

## Professional pneumatic dispensing tool

The lightweight pneumatic dispensing tool was designed for industrial applications. It works at 1,5kN and has a working pressure of 6.8 bars. It has a direct action mechanism and is very quiet (less than 70dB). This tool is very compact and incorporates an integrated regulator. Suitable for the application of both high and low viscosity anchors.