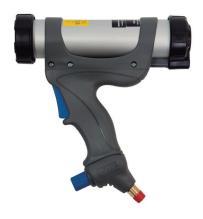

## Lightweight pneumatic dispensing tool

The lightweight pneumatic dispensing tool was designed for industrial applications. It works at 1,5kN and has a working pressure of 6.8 bars. It has a direct action mechanism and is very quiet (less than 70dB). This tool is very compact and allows for the fast and effortless application of both high and low viscosity anchors.