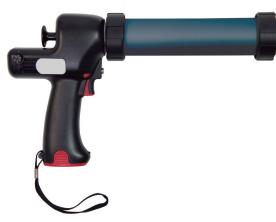

## Professional tubular electric dispensing tool

The professional electric tubular dispensing tool has an Ion Lithium Battery 7,4V-1,3A, a force of 250kg/f and works at a speed of 6,9 mm/sg. The total weight of the tool including the battery is 1350 grams, meaning that it is light and easy to use. It also has a drip-proof system, variable speed control and an LED light for use in poor visibility applications. Case and battery charger are included.