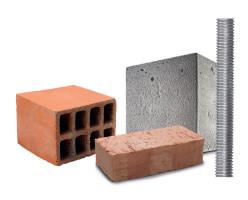

## **USES:**

- Uncracked concrete
- Hollow concrete block
- Solid brick
- Concrete repairs
- Versatile in all types of masonry: hollow and solid masonry, for cracks and filling vertical voids
- Humid and dry environments
- Use in immersed holes (concrete only\*)
- Suitable for metric thread
- Ideal for medium loads