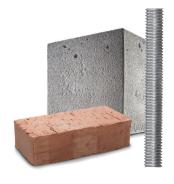

## PL - Polyester chemical anchor

Polyester resin is recommended for use with solid brick, semi-solid brick, hollow brick and hollow concrete block. It can handle masonry loads of up to 595 kg and concrete loads of up to 4600 kg. This product can be used with threaded rod. CE certificate option 7.

## **USES:**

- Uncracked concrete
- Solid brick
- Very versatile for masonry, for cracks and filling of vertical voids
- Concrete repairs
- Suitable for metric thread
- Ideal for medium loads and non-critical applications