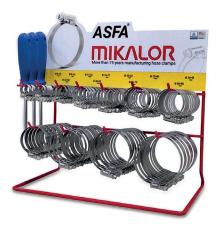

## ASFA-L hose clamps table-top display

This display unit permits an organized presentation of our hose clamps and makes it very easy to top up. It is ideal for use on sales counters where space is often at a premium. The design of these easy to use wall and counter-top displays, which are both attractive and well-organized, means that you have the most commonly used dimensions at your disposal without taking up too much space. These units are an ideal promotional tool for all sales counters and sales points.