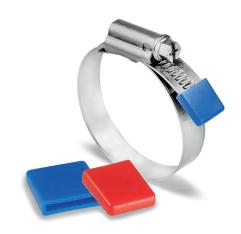

## Safety Cap for ASFA L and S worm-drive clips

These Safety Caps for worm-drive hose clamps are a practical and quickly assembled solution which prevents injuries by protecting the band end. They are manufactured in two different colours which help to determine the material quality of the clamps.

MATERIAL: Plastic

FINISH: Available in red or blue

| Part Number | Ø<br>Application       | <b>Bandwidth</b><br>mm | Box Quantity | Outer Box Quantity |
|-------------|------------------------|------------------------|--------------|--------------------|
| 02170401    | All Ø available / Red  | 9                      | 100          | 1000               |
| 02170411    | All Ø available / Blue | 9                      | 100          | 1000               |
| 02170441    | All Ø available / Red  | 12                     | 100          | 1000               |
| 02170451    | All Ø available / Blue | 12                     | 100          | 1000               |