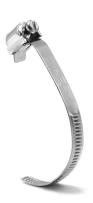

## Open Worm-Drive Clip

The reduced dimensions of the housing of this clip make it the ideal choice for applications where space is at a premium. This clip is delivered open, making it suitable for use in difficult applications with little space to manoeuvre.

This clip is especially recommended for clamping small bore thin-walled hoses.

MATERIAL: Band: W2 Stainless steel

X8 Cr17 (AISI 430)

Bolt and support: Steel

Qst 34-3

FINISH: Bolt: Zinc plated Cr3
CORROSION 72 hours salt spray