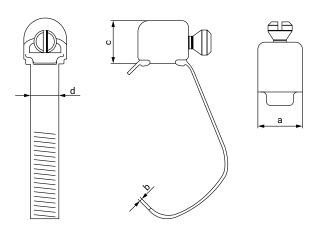

**RESISTANCE:** (ASTM B-117)

| <b>Ø Application</b><br>mm | Part<br>Number | а   | b   | С | d | Box<br>Quantity | Outer Box<br>Quantity |
|----------------------------|----------------|-----|-----|---|---|-----------------|-----------------------|
| 6-11                       | 03016401       | 7,5 | 0,4 | 7 | 5 | 100             | 1.600                 |
| 11-19                      | 03016410       | 7,5 | 0,4 | 7 | 5 | 100             | 1.600                 |