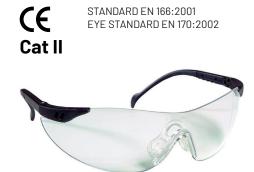

## Sport impact resistant safety goggles - Colorless

These impact resistant goggles are manufactured with tilting, clear, anti-scratch polycarbonate with adjustable temples. They feature a black frame, a wrap-around panoramic sports design and a non-slip, flexible nylon nose bridge. They are recommended for all types of work where there is a risk of material chipping.