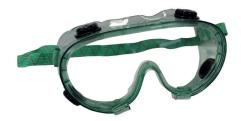

## Indirect vent safety goggles

**C**at II

STANDARD EN 166:2001 EYE STANDARD ANSIZ87.1 3B

These mono lens googles are made of clear anti-fog PVC and have four indirect-ventilation valves. They are recommended for all types of work where there is a risk of material chipping and especially when handling liquids that imply a risk of splashing. They are also compatible with prescription glasses.