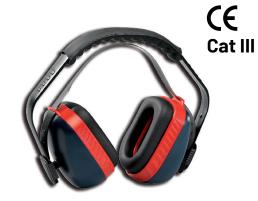

## Adjustable noise-reducing earmuffs with double band

NORMATIVE EN 352-1

Excellent level of attenuation.

These ABS (acrylonitrile butadiene styrene) earmuffs feature PVC leather-like ear pads, plus the headband is adjustable. It has a double headband that enables wearing other protective equipment such as a construction helmet, welding helmet, etc.

| (SNR) Protection | Denomination | Weight | Part Number | Box Quantity | Outer Box Quantity |
|------------------|--------------|--------|-------------|--------------|--------------------|
| 30 dB            | PAG          | 234 gr | 05002080    | 1            | 3                  |