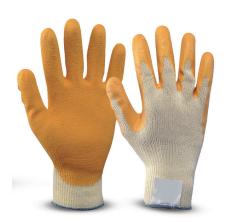

## Latex cut-resistant gloves

Latex cut-resistant gloves are made of a continuous polyester thread, with a latex rubber coated palm and reinforced thumb and index finger. In addition, the cuff is knitted with an elastic stitch and the back is ventilated. These gloves are recommended for handling oiled and sharp parts, for construction or masonry works.