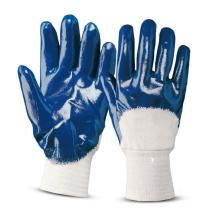

## High resistance Professional nitrile gloves - Actifresh Elasticated wristband - Superior quality

These gloves are knitted in cotton with stocking stitch and the palm and fingers are double-coated with blue nitrile. The cuff is knitted with elastic stitch and the back is ventilated, so these gloves have high mechanical strength and excellent grip. They have also been treated with Actifresh® to prevent irritation, infections and fungi. They are designed to be used in generic works such as mechanics, construction, assembly and heavy-duty handling where there are oils and greases.