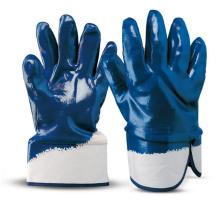

These gloves are knitted on a cotton liner, with a nitrilecoated palm, covered back and a safety cuff. High mechanical strength and excellent grip. They are designed for all types of work such as mechanics, construction, assembly and heavy-duty handling where there are oils and greases. They have excellent grip and high mechanical strength.