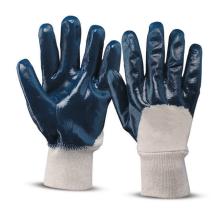

## **Professional nitrile gloves** - Elasticated wristband

These gloves are knitted on a cotton liner, with a nitrile-coated palm, ventilated back and elastic cuff. They are designed for all types of work such as mechanics, construction, assembly and heavy-duty handling where there are oils and greases. They have excellent grip and high mechanical strength.