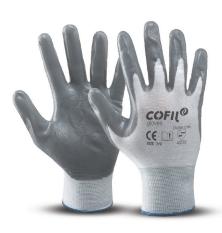

The grey nitrile gloves are knitted in 100 % nylon continuous thread with a grey nitrile-coated palm, an elastic cuff and a ventilated back. These materials give them good resistance to wear and abrasion. They are suitable for general industrial works, automotive industry, handling of small oiled parts.