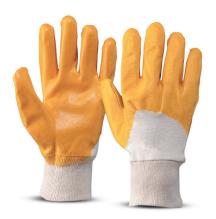

The yellow nitrile gloves are knitted in cotton stocking stitch. The palm and back of the hand are coated with lightweight yellow nitrile and the cuff is knitted with elastic stitch. They are especially suitable for general industrial works where there are oils and greases. They offer good grip and wear resistance.