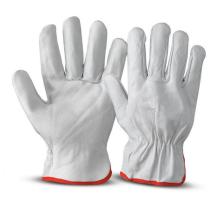

These gloves feature an extra-quality calfskin palm, and a superior elastic adjustment cuff. Moderate risk of cutting. They are especially suitable for assembly, handling, maintenance works, loading and unloading, the automotive industry, as long as there are no liquids, oils and greases.