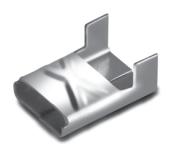

## **Buckle for lightweight endless band**

This stainless steel buckle is specific for the lightweight SS endless band, but can also be used for the heavy-duty series. Prevents the band from coming loose after it has been placed. Pressure is exerted on the band when the buckle is tapped, preventing it from coming loose.