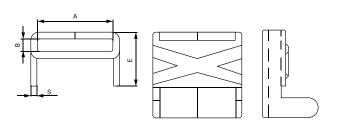

MATERIAL: Stainless Steel

**CORROSION** 

W4 AISI 304 400 hours Salt Spray (ASTM B-117)

| Part Number | А    |      | В  | E    | S     | Box      | Outer Box |
|-------------|------|------|----|------|-------|----------|-----------|
|             | mm   | Inch | mm | ±0.3 | ±0.03 | Quantity | Quantity  |
| 03011221    | 9,5  | 3/8" | 3  | 8    | 0,60  | 100      | 100       |
| 03011230    | 12,7 | 1/2" | 3  | 10   | 0,65  | 100      | 100       |
| 03011248    | 16,0 | 5/8" | 3  | 11   | 0,65  | 100      | 100       |
| 03011256    | 19,0 | 3/4" | 3  | 13   | 1,00  | 100      | 100       |