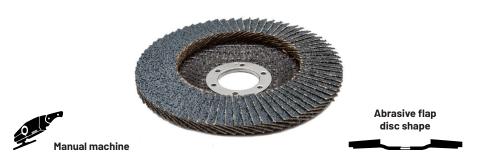

This wheel is made of several sheets as overlapping sections of abrasive material. This product is incredibly versatile, its uses range from removing material to smoothing out surface imperfections or resulting from grinding.

**MATERIAL:** Zirconium corundum on a synthetic

resin support reinforced with

fiberglass nets. Specification 27 LA.

Metal center ring.

**USES:** Smoothing and refinement of metal

surfaces. Peripheral speed 80 m / s.