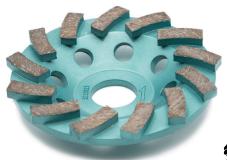

This diamond wheel has a grinding spiral sheet, perfect for dry surface polishing of hard and normally abrasive construction materials.

**MATERIAL:** Blade: synthetic diamond alloy

and metal powder based Cobalt, Nickel and Iron Sheet: tempered steel

**USES:** Grinding, beveling and refining all

types of construction materials, such as marble, granite, cement

and klinker

| Part<br>Number | Ø Exterior | Ø Inside | Number of segments | Quality | Box<br>Quantity | Outer Box<br>Quantity |
|----------------|------------|----------|--------------------|---------|-----------------|-----------------------|
| 53210013       | 100        | 22,2     | 20                 | 10      | 1               | 20                    |