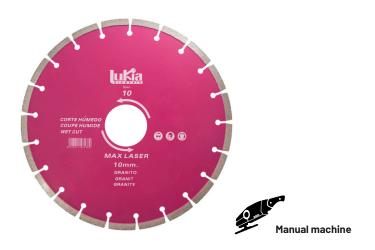

## Professional max laser dry cutting disc for granite Segmented - 7 mm - DGMS

This blade is perfect for dry cutting and specifically designed for cutting granite in all its versions. Its MAX blade stands out for being laser-welded, offering great power, a very clean and linear cut, higher cutting speed and very good air cooling.