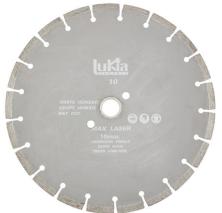

## Professional max laser for fresh concrete Segmented - 10 mm - DMAMHF

Floor machine

This blade is perfect for wet cutting and suitable for cutting building materials that are excessively hard or abrasive (asphalt, fresh concrete, old concrete, abrasive terracotta, grinding stone, etc.). This blade is made of a special abrasive material to resist wear. Its MAX blade stands out for being laser-welded, offering great power, a very clean and linear cut, higher cutting speed and very good air cooling.

**MATERIAL:** Blade: synthetic diamond alloy

and metal powder based Cobalt, Nickel and Iron Sheet: tempered steel

**USES:** Asphalt, fresh concrete, old

concrete, abrasive terracotta,

grinding stone

| Part<br>Number | Ø Exterior | Ø Inside | Blade size<br>Width/Heigth | Blade Nº | RPM Max. | Quality | Box<br>Quantity | Outer Box<br>Quantity |
|----------------|------------|----------|----------------------------|----------|----------|---------|-----------------|-----------------------|
| 52830016       | 300        | 25,4     | 3,0 - 10,0                 | 21       | 5.100    | 10      | 1               | 10                    |
| 52835016       | 350        | 25,4     | 3,2 - 10,0                 | 24       | 4.300    | 10      | 1               | 15                    |
| 52840016       | 400        | 25,4     | 3,5 - 10,0                 | 28       | 3.800    | 10      | 1               | 5                     |
| 52845016       | 450        | 25,4     | 3,5 - 10,0                 | 32       | 3.400    | 10      | 1               | 5                     |
| 52850016       | 500        | 25,4     | 3,5 - 10,0                 | 36       | 3.100    | 10      | 1               | 5                     |