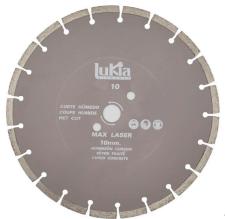

## Max laser cured concrete **Segmented - 10 mm - DMAMHC**

Floor machine

This blade is perfect for wet cutting and suitable for cutting building materials that are excessively hard or abrasive (asphalt, fresh concrete, old concrete, abrasive terracotta, grinding stone, etc.). This blade is made of a special abrasive material to resist wear. Its MAX blade stands out for being laser-welded, offering great power, a very clean and linear cut, higher cutting speed and very good air cooling.

**MATERIAL:** Blade: synthetic diamond alloy

and metal powder based Cobalt, Nickel and Iron

Sheet: tempered steel

USES: Asphalt, fresh concrete, old

concrete, abrasive terracotta,

grinding stone

| Part<br>Number | Ø Exterior | Ø Inside | Blade size<br>Width/Heigth | Blade Nº | RPM Max. | Quality | Box<br>Quantity | Outer Box<br>Quantity |
|----------------|------------|----------|----------------------------|----------|----------|---------|-----------------|-----------------------|
| 52830015       | 300        | 25,4     | 3,0 - 10,0                 | 21       | 5.100    | 10      | 1               | 5                     |
| 52835015       | 350        | 25,4     | 3,2 - 10,0                 | 24       | 4.300    | 10      | 1               | 15                    |
| 52840015       | 400        | 25,4     | 3,5 - 10,0                 | 28       | 3.800    | 10      | 1               | 10                    |
| 52845015       | 450        | 25,4     | 3,5 - 10,0                 | 32       | 3.400    | 10      | 1               | 5                     |
| 52850015       | 500        | 25,4     | 3,5 - 10,0                 | 36       | 3.100    | 10      | 1               | 5                     |