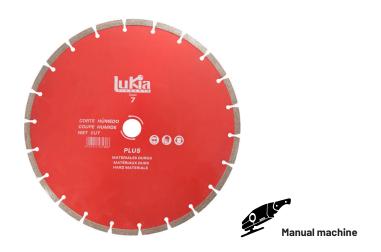

## Plus professional face brick **Segmented - 8 mm - DMDMPS**

This blade is perfect for wet cutting hard materials and suitable for construction components such as ceramic clay, porcelain clay, klinker, fire brick, reinforced concrete, flint, fibrocement, hard tile, etc. It has a segmented blade, which stands out for offering great power, higher cutting speed and very good air cooling.

**MATERIAL:** Blade: synthetic diamond alloy

and metal powder based Cobalt, Nickel and Iron

Sheet: tempered steel

**USES:** Ceramic clay, porcelain clay, klinker, fire brick, reinforced

concrete, flint, fibrocement,

hard tile

| Part<br>Number | Ø Exterior | Ø Inside | Blade size<br>Width/Heigth | Blade Nº | RPM Max. | Quality | Box<br>Quantity | Outer Box<br>Quantity |
|----------------|------------|----------|----------------------------|----------|----------|---------|-----------------|-----------------------|
| 52730017       | 300        | 25,4     | 3,0 - 8,0                  | 22       | 5.100    | 7       | 1               | 10                    |
| 52735017       | 350        | 25,4     | 3,2 - 8,0                  | 24       | 4.300    | 7       | 1               | 10                    |