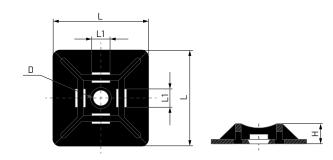

| Part<br>Number | Cable tie width<br>mm | L<br>mm | L1<br>mm | H<br>mm | Ø D<br>mm | Box<br>Quantity | Outer Box<br>Quantity |
|----------------|-----------------------|---------|----------|---------|-----------|-----------------|-----------------------|
| 03002016N      | 3,6                   | 19,0    | 4,0      | 4,4     | 3,5       | 100             | 24.000                |
| 03002017N      | 4,8                   | 27,8    | 5,3      | 5,7     | 5,7       | 100             | 9.000                 |