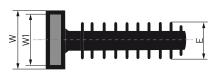

**MATERIAL:** Polyamide 6.6

Free of halogens

NORMATIVE: EN 62275/15 standard

RoHS Directive (2015/863 / EU)

| Part<br>Number | Ø Application | L<br>mm | L1<br>mm | W<br>mm | W1<br>mm | W2<br>mm | E<br>mm | Box<br>Quantity | Outer Box<br>Quantity |
|----------------|---------------|---------|----------|---------|----------|----------|---------|-----------------|-----------------------|
| 0300000N       | 6             | 37,50   | 5,90     | 15,00   | 10,00    | 11,00    | 8,00    | 100             | 8.000                 |
| 0300001N       | 8             | 40,50   | 5,90     | 15,00   | 10,00    | 11,00    | 9,50    | 100             | 8.000                 |