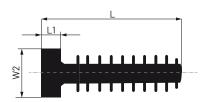

**MATERIAL:** Polyamide 6.6

Free of halogens

NORMATIVE: EN 62275/15 standard

RoHS Directive (2015/863 / EU)

| Part<br>Number | Ø Application | L<br>mm | L1<br>mm | W<br>mm | W1<br>mm | W2<br>mm | E<br>mm | Box<br>Quantity | Outer Box<br>Quantity |
|----------------|---------------|---------|----------|---------|----------|----------|---------|-----------------|-----------------------|
| 0300000N       | 6             | 37,50   | 5,90     | 15,00   | 10,00    | 11,00    | 8,00    | 100             | 8.000                 |
| 0300001N       | 8             | 40,50   | 5,90     | 15,00   | 10,00    | 11,00    | 9,50    | 100             | 8.000                 |