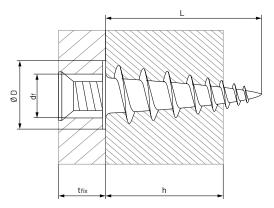

| MATERIAL:    |  |
|--------------|--|
| APPLICATION: |  |

Natural color polyamide Plasterboard, plasterboard, plates of plaster

| Size    | Part     | <b>Ø Hool</b> | <b>L</b> | Bolt          | Load kN     | <b>tfix</b>     | Box      | Outer Box |
|---------|----------|---------------|----------|---------------|-------------|-----------------|----------|-----------|
| Ø D x L | Number   | Self-drilling | Length   | Ø Application | Recommended | Fixed thickness | Quantity | Quantity  |
| 10 x 35 | 09110920 | 10            | 35       | 3,5-4         | 0,15        | Máx. 10         | 100      | 10.500    |