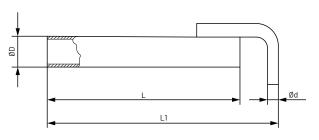

| MATERIAL: | Fe Steel    |  |  |
|-----------|-------------|--|--|
| FINISH:   | Zinc-Plated |  |  |

| Denomination | Part Number | ØD | Ød | L   | L1  | Box Quantity | Outer Box Qty. |
|--------------|-------------|----|----|-----|-----|--------------|----------------|
| PA24         | 09112263    | 48 | 18 | 480 | 540 | 1            | 10             |