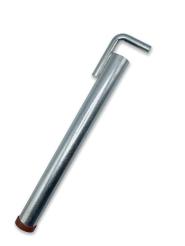

A 47 mm diameter tube with an 18 mm extension at its end, which is also made of steel, fixes the scaffold to the façade. The extension at one end is fixed to the scaffold by means of a clamp and, at the other end, the L-shaped extension is inserted into the 24 mm diameter ring, thus fixing the scaffold to the façade.