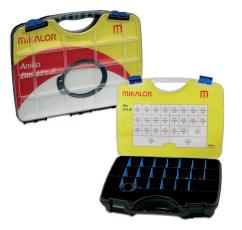

## **DIN 471 assortment box**

Mikalor designed the DIN 471-E assortment box to make sure that you have the circlip most suitable for your needs at your disposal.

Different dimensions of circlips are distributed in individual compartments meaning that can find the circlip you require quickly and easily. The hardwearing assortment box incorporates a handle to ensure easy and comfortable transport of your circlip kit.

All assortment boxes include a list of contents on the underside of the lid.

| BRIEFCASE | Transparent PVC cover |
|-----------|-----------------------|
| MATERIAL: | Polypropylene base,   |
|           | spacers and closure   |
| CIRCLIPS  | Anti-rust oil-dipped  |
| MATERIAL: | or phosphating        |